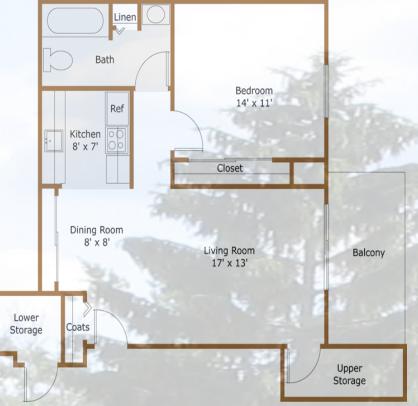

Maintenance (subject to change w/out notice)









416 Timberlea Drive Rochester Hills, MI 48309 www.timberleavillage.com info@timberleavillage.com (248) 652-3920









#### Featuring...

- · One- and Two-Bedroom Apartment Homes
- · Two-Bedroom Townhomes with Full Basement
- · Private Balcony/Patio
- · Additional Private Storage
- · Beautiful Park-Like Setting
- · Sparkling Swimming Pool
- · Furnished Corporate Suites
- · Guest Suites
- · Picnic Area with BBQ
- · Window Treatments
- · Fully Equipped Kitchens
- · Washer and Dryers in Select Apartment Homes
- · Walk-In Closets
- · Lighted Covered Parking
- · Complete Laundry Facilities
- · Online Rental Payment
- · Cats and Dogs Welcome
- · Located Near Downtown Rochester, Fine Dining, Shopping, Entertainment and Major Freeways.







### 2 Bedroom Apartment Home 890 square feet



## 2 Bedroom TownHome 990 square feet





Call Today! (248) 652-3920 www.timberleavillage.com info@timberleavillage.com