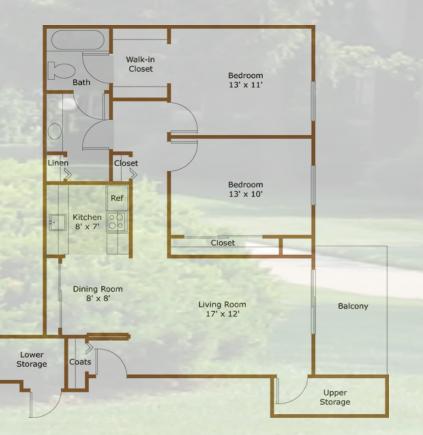

416 Timberlea Drive Rochester Hills, MI 48309 www.timberleavillage.com info@timberleavillage.com (248) 652-3920









#### Featuring...

- · One- and Two-Bedroom Apartment Homes
- · Two-Bedroom Townhomes with Full Basement
- · Private Balcony/Patio
- · Additional Private Storage
- · Beautiful Park-Like Setting
- · Sparkling Swimming Pool
- · Furnished Corporate Suites
- · Guest Suites
- · Picnic Area with BBQ
- · Window Treatments
- · Fully Equipped Kitchens
- · Washer and Dryers in Select Apartment Homes
- · Walk-In Closets
- · Lighted Covered Parking
- · Complete Laundry Facilities
- · Online Rental Payment
- · Cats and Dogs Welcome
- · Located Near Downtown Rochester, Fine Dining, Shopping, Entertainment and Major Freeways.







### 2 Bedroom Apartment Home 890 square feet



## 2 Bedroom TownHome 990 square feet





Call Today! (248) 652-3920 www.timberleavillage.com info@timberleavillage.com