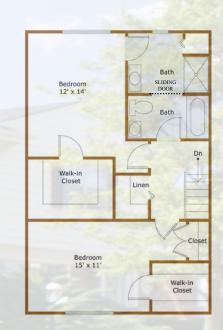

Porch

Kitchen
8' x 8'

Ref

Dining Room
10' x 8'

Living Room
15' x 17'

Up

Two Bedroom Town Home One and Two Half Baths Full Basement \*1257 Square Feet

Three Bedroom Town Home Two and One Half Baths Full Basement \*1400 Square Feet