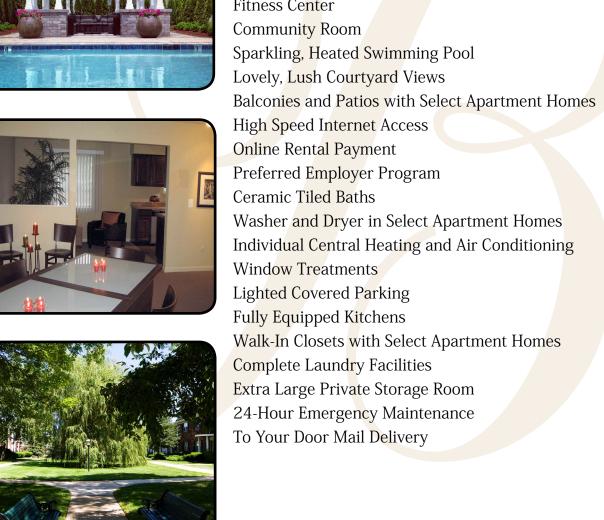

Buckingham Square Features;

Elegant, Southern Colonial Style One- and Two-Bedroom Apartment Homes Two- and Three-Bedroom Town Homes with Full Basement Fitness Center