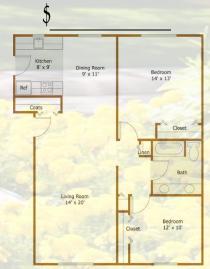

## One Bedroom/One Bath Apartment Home \*800 Square Feet

Two Bedroom/One Bath Apartment Home \*950 Square Feet

Deluxe One Bedroom/One Bath Apartment Home \*850 Square Feet

Two Bedroom/Two Bath Apartment Home \*1004 Square Feet