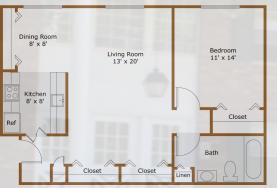

## One Bedroom/One Bath Apartment Home \*800 Square Feet

Two Bedroom/One Bath Apartment Home \*950 Square Feet

Deluxe One Bedroom/One Bath Apartment Home \*850 Square Feet

Two Bedroom/Two Bath Apartment Home \*1004 Square Feet

\$

\*(Apartment Room Sizes May Vary)