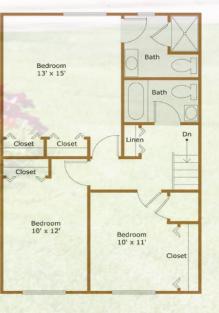

Porch

Kitchen
8' x 8'

Ref

Dining Room
10' x 8'

Living Room
15' x 17'

Up

Two Bedroom Town Home One and Two Half Baths Full Basement \*1257 Square Feet

Three Bedroom Town Home Two and One Half Baths Full Basement \*1400 Square Feet