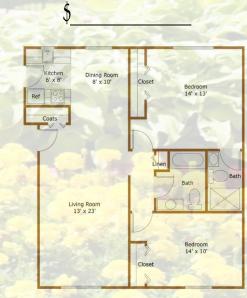

## One Bedroom/One Bath Apartment Home \*800 Square Feet

Two Bedroom/One Bath Apartment Home \*950 Square Feet

Deluxe One Bedroom/One Bath Apartment Home \*850 Square Feet

Two Bedroom/Two Bath Apartment Home \*1004 Square Feet