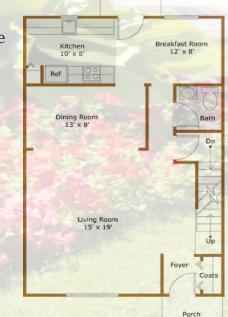

Porch

Kitchen
8' x 8'

Ref

Dining Room
10' x 8'

Living Room
15' x 17'

Up

Two Bedroom Town Home One and Two Half Baths Full Basement \*1257 Square Feet

Three Bedroom Town Home Two and One Half Baths Full Basement \*1400 Square Feet