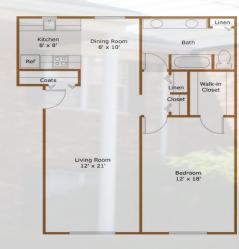

## One Bedroom/One Bath Apartment Home \*800 Square Feet

Two Bedroom/One Bath Apartment Home \*950 Square Feet

Deluxe One Bedroom/One Bath Apartment Home \*850 Square Feet

Two Bedroom/Two Bath Apartment Home \*1004 Square Feet